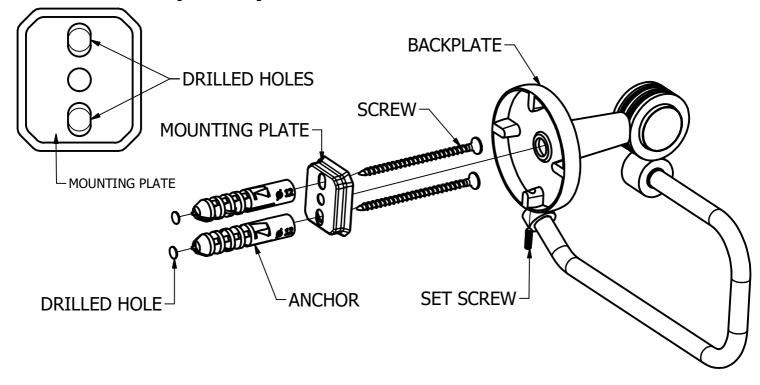

## (Step1: Drill Holes in Wall for screws or screw anchors and attached Mounting plate to Wall

Determine your desired location for installation and make a mark for the location of the mounting plate. Remove mounting plate from backplate by loosening set screw in backplate as pictured below. Place center hole of mounting plate over mark made above. Make 2 marks where mounting screws will be placed as shown below. Drill hole at each of the marks. (You may substitute other style mounting anchors or screws if desired). Place anchors into the holes made. Place mounting plate over holes and secure to mounting surface using screws as shown below.