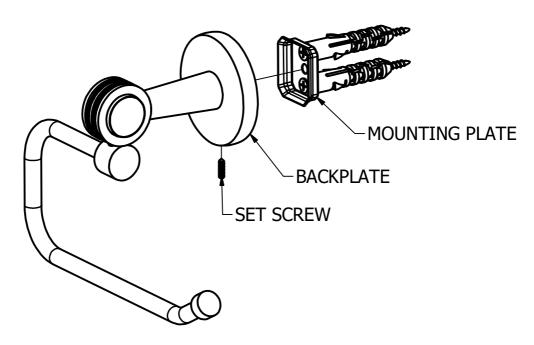

## **Step2:** Attach Bracket to Mounting Plate

Place bracket on mounting plate and secure by tightening set screw as shown below.